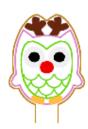

#### Owlpencil Sorted.pes

99.80x99.80 mm: 9.945 stitches 9 thread changes; 9 colors

#### Owlpencil.pes

40.60x58.30 mm; 2.464 stitches 9 thread changes; 9 colors

- 1. Sky Blue
- 2. White
- 3. Linen
- 4. Black
- 5. Red
- Silver
- 7. Deep Rose
- 8. Pink
- 9. Lime Green