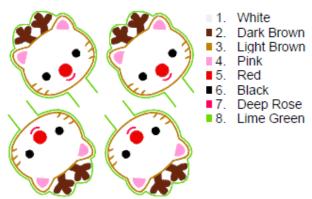

# Kittypencil Sorted.pes

99.80x99.50 mm; 5,626 stitches 8 thread changes; 8 colors

## Santapencil Sorted.pes

99.80x99.90 mm; 11,733 stitches 9 thread changes; 9 colors

- 1. White
- 2. Dark Brown
- 3. Light Brown
- 4. Pink
- 5. Red
- 6. Black
- 7. Deep Rose
- 8. Lime Green