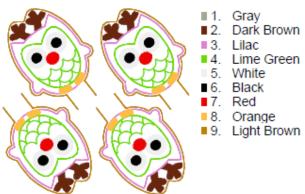

#### Owlpencil Sorted.pes

99.80x99.80 mm: 9.945 stitches 9 thread changes; 9 colors

## Kittypencil.pes

42.60x54.50 mm; 1,385 stitches 8 thread changes; 8 colors

- 1. Gray■ 2. Dark Brown
- Lilac
- 4. Lime Green
- 5. White
- 6. Black
- 7. Red
- 8. Orange
- 9. Light Brown