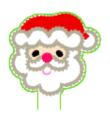

## Santapencil Sorted.pes

99.80x99.90 mm; 11,733 stitches 9 thread changes; 9 colors

- 1. White
- 2. Dark Brown
- 3. Light Brown
- 4. Pink
- 5. Red
- 6. Black
- 7. Deep Rose
- 8. Lime Green

## Santapencil.pes

49.00x52.10 mm; 2,886 stitches 9 thread changes; 9 colors