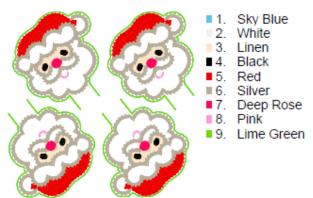

## Santapencil Sorted.pes

99.80x99.90 mm; 11,733 stitches 9 thread changes; 9 colors

- 1. White
- 2. Dark Brown
- 3. Light Brown
- 4. Pink
- 5. Red
- 6. Black
- 7. Deep Rose
- 8. Lime Green

#### Owlpencil.pes

40.60x58.30 mm; 2.464 stitches 9 thread changes; 9 colors

- 1. Sky Blue
- 2. White
- 3. Linen
- 4. Black
- 5. Red
- Silver
- 7. Deep Rose
- 8. Pink
- 9. Lime Green