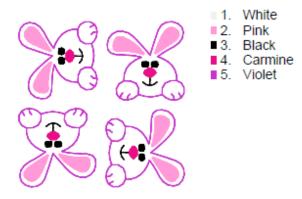

## Bunnychubby 40mm Sorted.pes

85.80x85.60 mm; 5,615 stitches 5 thread changes; 5 colors

#### Bunnychubby 45mm Sorted.pes 95.40x95.40 mm; 6,451 stitches 5 thread changes; 5 colors

Bunnychubby 50mm Sorted.pes 97.90x98.90 mm; 5,383 stitches 5 thread changes; 5 colors

■1. White

2 Pink

■ 2. PIIIK ■ 3. Black

■ 4. Carmine

■ 5. Violet