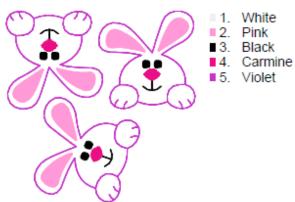

## Bunnychubby 45mm.pes

45.00x45.70 mm; 1,612 stitches 5 thread changes; 5 colors

- ■1. White
- ■2. Pink
- ■3. Black
- 4. Carmine5. Violet

Bunnychubby 50mm.pes 50.00x50.50 mm; 1,789 stitches 5 thread changes; 5 colors