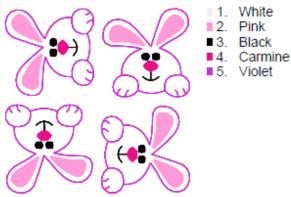

#### Bunnychubby 40mm.pes

40.00x40.60 mm; 1,402 stitches 5 thread changes; 5 colors

- 1. White
- ■2. Pink
- 3. Black
- 4. Carmine
- 5. Violet