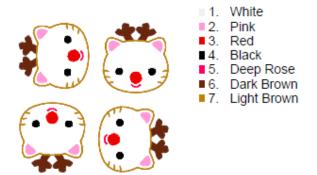

### by GG Designs Embroidery Stitch count and colour chart

■2. Pink ■ 3. Red ■ 4. Black ■ 5. Deep Rose ■ 6. Dark Brown■ 7. Light Brown

■1. White

## Kittyreindeer 35mm Sorted.pes 80.20x80.20 mm; 4,408 stitches

7 thread changes; 7 colors

Kittyreindeer 40mm Sorted.pes 90.60x90.80 mm; 4,920 stitches 7 thread changes; 7 colors