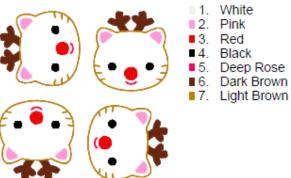

## 1. White ■2. Pink ■ 3. Red 4. Black ■ 5. Deep Rose ■ 6. Dark Brown 7. Light Brown

Kittyreindeer 45mm Sorted.pes 99.60x99.60 mm; 5,500 stitches 7 thread changes; 7 colors

Kittyreindeer 35mm.pes 35.20x37.40 mm; 1,101 stitches 7 thread changes; 7 colors

■2. Pink ■ 3. Red 4. Black ■ 5. Deep Rose ■ 6. Dark Brown ■ 7. Light Brown

■1. White