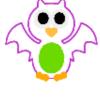

#### Owlbat 45mm.pes

49.20x45.00 mm; 2.610 stitches 7 thread changes; 7 colors

- 1. Electric Blue
- 2. White
- ■3. Black
- 4. Orange
- 5. Lime Green
- 6. Violet
- 7. Tangerine

- 1. Electric Blue
- 2. White
- ■3. Black
- 4. Orange
- 5. Lime Green
- 6. Violet
- 7. Tangerine

#### Owlbat 50mm.pes

54.60x50.00 mm; 2,921 stitches 7 thread changes; 7 colors

- Electric Blue
- White
- 3. Black
- Orange
- 5. Lime Green
  - Violet
- 7. Tangerine

- 1. Electric Blue
- White 2.
- 3. Black
- 4. Orange
- 5. Lime Green ■ 6. Violet
- 7. Tangerine

### Owlbat 55mm.pes

60.20x55.00 mm; 3,315 stitches 7 thread changes; 7 colors