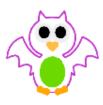

#### Owlbat 45mm.pes

49.20x45.00 mm; 2.610 stitches 7 thread changes; 7 colors

- 1. Electric Blue
- 2. White
- ■3. Black
- 4. Orange
- 5. Lime Green
- 6. Violet
- 7. Tangerine

- 1. Electric Blue
- 2. White
- ■3. Black
- 4. Orange
- 5. Lime Green
- 6. Violet
- 7. Tangerine

#### Owlbat 50mm.pes

54.60x50.00 mm; 2,921 stitches 7 thread changes; 7 colors

- Electric Blue
- White
- 3. Black
- Orange
- 5. Lime Green
  - Violet
- 7. Tangerine

- 1. Electric Blue
- White 2.
- 3. Black
- 4. Orange
- 5. Lime Green ■ 6. Violet
- 7. Tangerine

### Owlbat 55mm.pes

60.20x55.00 mm; 3,315 stitches 7 thread changes; 7 colors