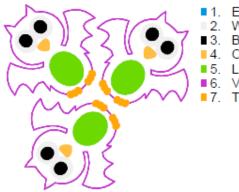

## by GG Designs Embroidery Stitch count and colour chart

- 1. Electric Blue
- 2. White
- 3. Black
- 4. Orange
- 5. Lime Green
- 6. Violet
- 7. Tangerine

- 1. Electric Blue
- 2. White
- 3. Black
- 4. Orange
- 5. Lime Green
- ■6. Violet
- 7. Tangerine