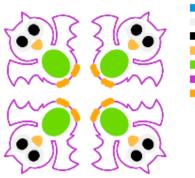

#### Owlbat 45mm Sorted.pes

87.20x87.20 mm; 10,468 stitches 7 thread changes; 7 colors

#### Owlbat 50mm Sorted.pes

96.20x96.20 mm; 11,782 stitches 7 thread changes; 7 colors

Owlbat 55mm Sorted.pes

99.10x99.50 mm; 9,936 stitches 7 thread changes; 7 colors