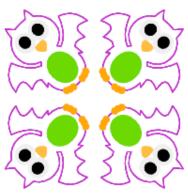

#### Owlbat 45mm Sorted.pes

87.20x87.20 mm; 10,468 stitches 7 thread changes; 7 colors

#### Owlbat 50mm Sorted.pes

96.20x96.20 mm; 11,782 stitches 7 thread changes; 7 colors

Owlbat 55mm Sorted.pes

99.10x99.50 mm; 9,936 stitches 7 thread changes; 7 colors