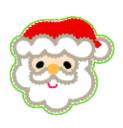

#### Santa 45mm Sorted.pes

93.40x93.30 mm; 10,705 stitches 9 thread changes; 9 colors

#### Santa 45mm.pes

45.00x42.20 mm; 2,651 stitches 9 thread changes; 9 colors

- 1. Sky Blue
- 2. White
- 3. Linen
- 4. Black
- 5. Red
- 6. Silver
- 7. Orange
- 8. Deep Rose
- 9. Lime Green