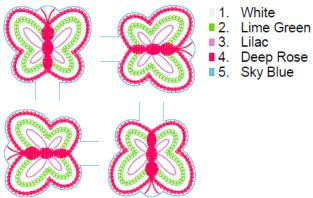

Flowerpencil Sorted.pes 98.50x99.30 mm; 6,507 stitches 5 thread changes; 5 colors

- 1. White
  2. Black
  3. Orange
  4. Deep Rose
  5. Lime Green
  6. Sky Blue
- **Birdpencil.pes** 49.00x51.90 mm; 1,741 stitches 6 thread changes; 6 colors

- 1. White2. Lime Green
- 2. Lime Gree3. Lilac
- 4. Deep Rose
- ■5. Sky Blue