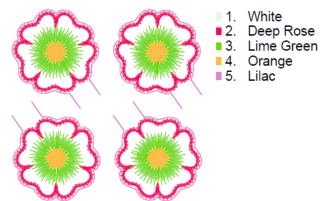

Flowerpencil Sorted.pes 98.50x99.30 mm; 6,507 stitches 5 thread changes; 5 colors

- 1. White
  2. Black
  3. Orange
  4. Deep Rose
  5. Lime Green
  6. Sky Blue
- **Birdpencil.pes** 49.00x51.90 mm; 1,741 stitches 6 thread changes; 6 colors

## Butterflypencil.pes 45.40x49.20 mm; 1,917 stitches 5 thread changes; 5 colors

- 1. White2. Deep Rose3. Lime Green4. Orange
- ■5. Lilac

Flowerpencil.pes 45.10x53.00 mm; 1,616 stitches 5 thread changes; 5 colors