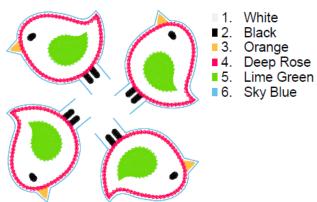

## Spring Pencil Toppers FELT STITCHIES in-the-hoop©

by GG Designs Embroidery Stitch count and colour chart

Birdpencil Sorted.pes 99.60x99.60 mm; 7,100 stitches 6 thread changes; 6 colors

Butterflypencil Sorted.pes 99.40x99.40 mm; 7,652 stitches 5 thread changes; 5 colors

Flowerpencil Sorted.pes 98.50x99.30 mm; 6,507 stitches 5 thread changes; 5 colors

- 1. White
  2. Black
  3. Orange
  4. Deep Rose
  5. Lime Green
  6. Sky Blue
- **Birdpencil.pes** 49.00x51.90 mm; 1,741 stitches 6 thread changes; 6 colors